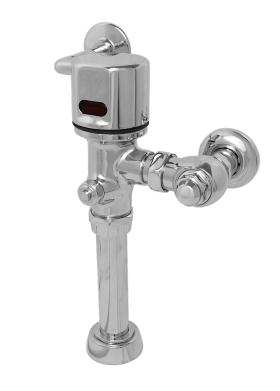

# Description

AC powered with battery backup, sensor operated, water conserving, closet flush valve for floor mounted or wall hung top spud bowls.

### **Specifications**

Exposed, Piston Operated, Chrome Plated, Closet Flush Valve with the following features:

- Standard Brass/Chrome Plated All Metal Construction
- Superior, Slow-Closing, Piston Flushing Mechanism
- Standard Manual Mechanical Override Button
- Adjustable to Left Rough-In (additional part required)
- Operating Pressures: 10-125 PSI
- Standard Self-Cleaning Filtering System
- Superior VSI Silicone Elastomer Piston Seals are Unaffected by Chlorine, Chloromines, and Ammonia
- ADA Compliant—Infrared Sensor Operated for "No Hands" operation
- Self-Diagnostic Electronic System with Manual Reset
- Reliable, Latching Solenoid Valve
- Preset / Adjustable Sensor Distance
- Adjustable Tailpiece
- 1" I.P.S. Angle Stop Valve with Vandal Resistant Cap
- High Back Pressure Vacuum Breaker / Flush Tube Connection
- Spud Coupling and Flange for 1-1/2" Top Spud
- Sweat Solder Adapter with Cover Tube and Wall Flange
- High Copper, Low Zinc Brass Casting for Dezincification Resistance
- 36-hour Sentinel Flush
- (4) AA Alkaline Batteries Furnished
- Seamless switching to batteries during power outages