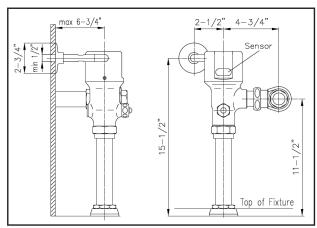

### **Specifications**

Exposed, Piston Operated, Chrome Plated, Closet Flush Valve with the following features:

- Standard Brass/Chrome Plated All Metal Construction
- Superior, Slow-Closing, Piston Flushing Mechanism
- Standard Manual Mechanical Override Button
- Adjustable to Left Rough-In (additional part required)
- Operating Pressures: 10-125 PSI
- Standard Self-Cleaning Filtering System
- Superior VSI Silicone Elastomer Piston Seals are Unaffected by Chlorine, Chloromines, and Ammonia
- ADA Compliant—Infrared Sensor Operated for "No Hands" operation
- Self-Diagnostic Electronic System with Manual Reset
- Reliable, Latching Solenoid Valve
- Preset / Adjustable Sensor Distance
- Adjustable Tailpiece
- 1" I.P.S. Angle Stop Valve with Vandal Resistant Cap
- High Back Pressure Vacuum Breaker / Flush Tube Connection
- Spud Coupling and Flange for 1-1/2" Top Spud
- Sweat Solder Adapter with Cover Tube and Wall Flange
- High Copper, Low Zinc Brass Casting for Dezincification Resistance
- 36-hour Sentinel Flush
- (4) AA Alkaline Batteries Furnished
- Seamless switching to batteries during power outages