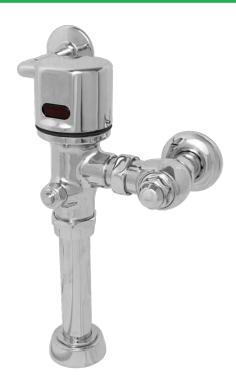

# AC Powered Flush Valve (Urinal) with Battery Backup

#### **Description**

AC powered with battery backup, sensor operated, water conserving, urinal flush valve for floor mounted or wall hung top spud bowls.

#### **Specifications**

Exposed, Piston Operated, Chrome Plated, Closet Flush Valve with the following features:

- Standard Brass/Chrome Plated All Metal Construction
- Superior, Slow-Closing, Piston Flushing Mechanism
- Standard Manual Mechanical Override Button
- Field Adjustable to Left or Right Rough-In
- Operating Pressures: 10-125 PSI
- Standard Self-Cleaning Filtering System
- Superior VSI Silicone Elastomer Piston Seals are Unaffected by Chlorine, Chloromines, and Ammonia
- ADA Compliant—Infrared Sensor Operated for "No Hands" operation
- Self-Diagnostic Electronic System with Manual Reset
- Reliable, Latching Solenoid Valve
- Preset / Adjustable Sensor Distance
- Adjustable Tailpiece
- 3/4" I.P.S. Angle Stop Valve with Vandal Resistant Cap
- High Back Pressure Vacuum Breaker / Flush Tube Connection
- Spud Coupling and Flange for 3/4" Top Spud
- Sweat Solder Adapter with Cover Tube and Wall Flange
- High Copper, Low Zinc Brass Casting for Dezincification Resistance
- 36-hour Sentinel Flush
- (4) AA Alkaline Batteries Furnished
- Seamless switching to batteries during outages