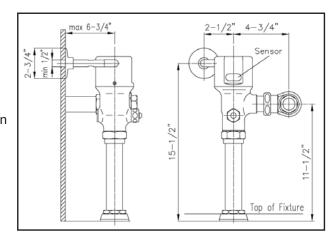

#### **Specifications**

Exposed, Piston Operated, Chrome Plated, Closet Flush Valve with the following features:

- Standard Brass/Chrome Plated All Metal Construction
- Superior, Slow-Closing, Piston Flushing Mechanism
- Standard Manual Mechanical Override Button
- Field Adjustable to Left or Right Rough-In
- Operating Pressures: 10-125 PSI
- Standard Self-Cleaning Filtering System
- Superior VSI Silicone Elastomer Piston Seals are Unaffected by Chlorine, Chloromines, and Ammonia
- ADA Compliant—Infrared Sensor Operated for "No Hands" operation
- Self-Diagnostic Electronic System with Manual Reset
- Reliable, Latching Solenoid Valve
- Preset / Adjustable Sensor Distance
- Adjustable Tailpiece
- 3/4" I.P.S. Angle Stop Valve with Vandal Resistant Cap
- High Back Pressure Vacuum Breaker / Flush Tube Connection
- Spud Coupling and Flange for 3/4" Top Spud
- Sweat Solder Adapter with Cover Tube and Wall Flange
- High Copper, Low Zinc Brass Casting for Dezincification Resistance
- 36-hour Sentinel Flush
- (4) AA Alkaline Batteries Furnished
- Seamless switching to batteries during outages